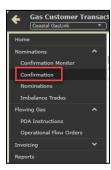

## **Operator Specific - Confirmation Request (Confirmation Detail Screen)**

Receive Confirmation Requests from CGL

Under Nominations → Confirmation

Click on Subscribe to Email Notification

Enter email address, confirm email address then Submit