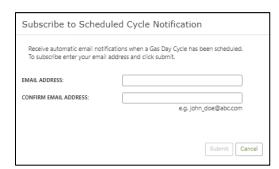

## **Scheduled Cycle (Account Summary Report)**

Receive Scheduled Qty Report at the end of each cycle

Under Main Menu → Reports

#### Select Account Summary under Nominations

#### Click on subscribe to email notification