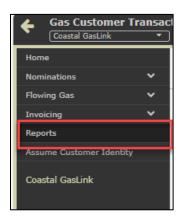

### **OFO Event (Location Imbalance Report)**

Receive OFO Watch, Order and Penalty Notifications

Under Main Menu → Reports

Select Location Imbalance Report under Flowing Gas