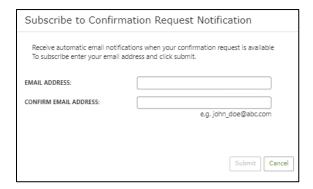

## **Operator Specific - Confirmation Request (Confirmation Detail Screen)**

Receive Confirmation Requests from CGL

Under Nominations → Confirmation

Click on Subscribe to Email Notification

Enter email address, confirm email address then Submit