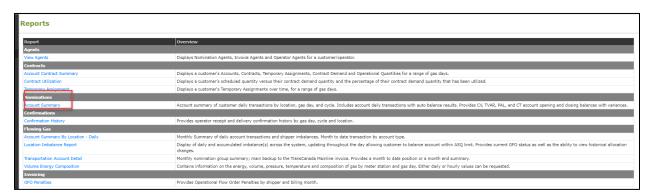

## **Scheduled Cycle (Account Summary Report)**

Receive Scheduled Qty Report at the end of each cycle

Under Main Menu → Reports

#### Select Account Summary under Nominations