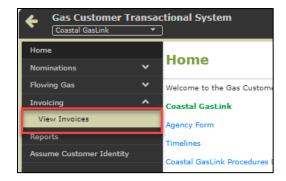

### **Invoice Notifications**

Receive email notification when your monthly invoice is available

Under Main Menu → Invoicing → View Invoices