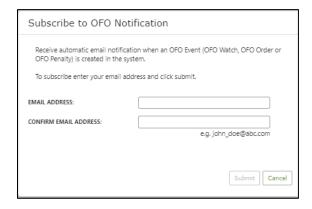

### **OFO Event (Location Imbalance Report)**

Receive OFO Watch, Order and Penalty Notifications

Under Main Menu → Reports

Select Location Imbalance Report under Flowing Gas

#### Click on subscribe to OFO Notification