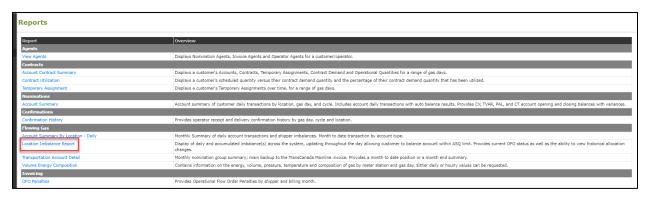

### **OFO Event (Location Imbalance Report)**

Receive OFO Watch, Order and Penalty Notifications

Under Main Menu → Reports

Select Location Imbalance Report under Flowing Gas