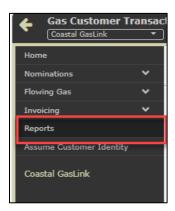

## **Scheduled Cycle (Account Summary Report)**

Receive Scheduled Qty Report at the end of each cycle

Under Main Menu → Reports

#### Select Account Summary under Nominations