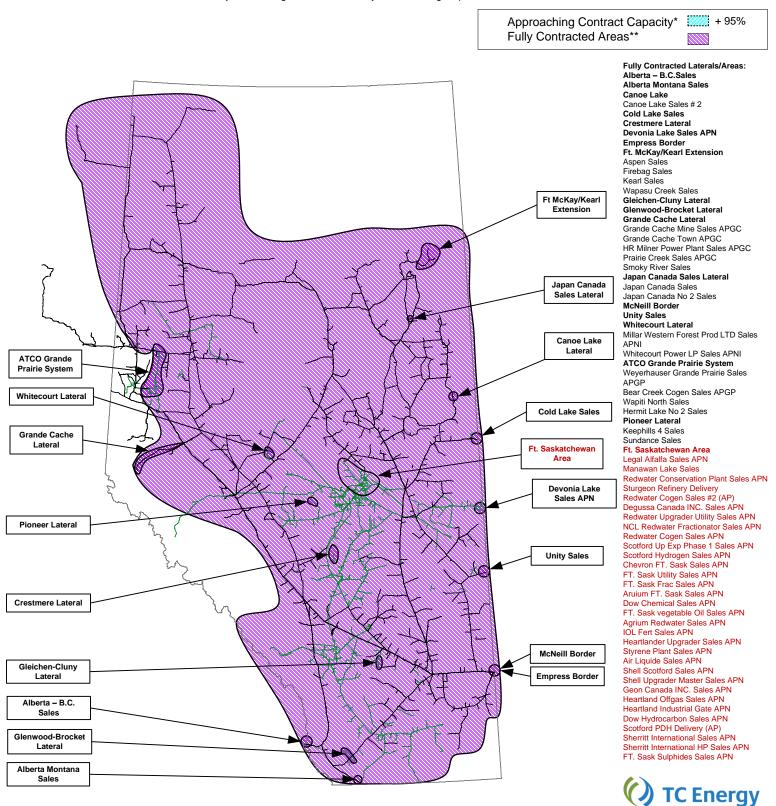

## TC Energy's NGTL System FT-D Availability Map for December 2024

Note: The areas identified on this map are either Approaching Contract Capacity or Fully Contracted (see definitions below). This information is a snap shot as of December, 2024 and is subject to change. Please contact your Marketing Representative for clarification or additional information.

| _ | Approaching Contract Capacity*                                                                                                                                                                                                                                                                                                               | Contracts are greater than 95% of the area or facility capability.                                                                                                                                                                                                                                                                                                              |
|---|----------------------------------------------------------------------------------------------------------------------------------------------------------------------------------------------------------------------------------------------------------------------------------------------------------------------------------------------|---------------------------------------------------------------------------------------------------------------------------------------------------------------------------------------------------------------------------------------------------------------------------------------------------------------------------------------------------------------------------------|
|   | Fully Contracted**                                                                                                                                                                                                                                                                                                                           | Area is fully contracted. Firm Transfers allowed within restricted area as per the hydraulic evaluation. New requests for Firm Transportation service will be held pending availability of Area capacity. For additional information refer to the Informational Postings on Customer Express, Project Area Receipt and Delivery Capacity Update. Last Updated: December 2, 2024 |
|   | Capacity within any portion of the NGTL System can become fully contracted at any time and without prior notice. NGTL encourages customers to review their future FT requirements to ensure their FT levels align with their expected flow requirements. New changes to the fully contracted stations list this month are identified in red. |                                                                                                                                                                                                                                                                                                                                                                                 |