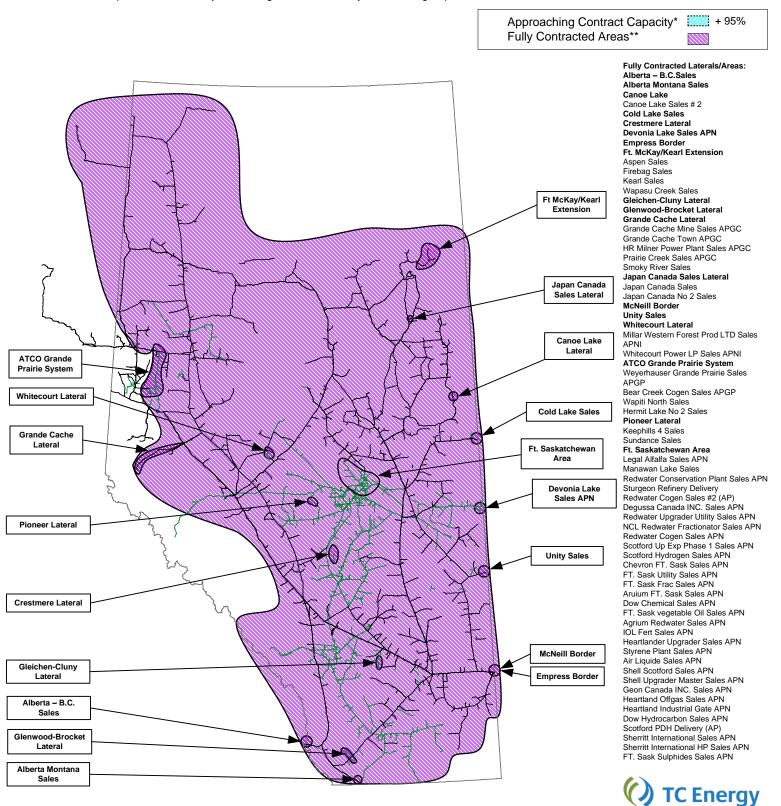

## TC Energy's NGTL System FT-D Availability Map for April 2025

Note: The areas identified on this map are either Approaching Contract Capacity or Fully Contracted (see definitions below). This information is a snap shot as of April, 2025 and is subject to change. Please contact your Marketing Representative for clarification or additional information.

| Approaching Contract Capacity*                                                                                                                                                                                                                                                                                                               | Contracts are greater than 95% of the area or facility capability.                                                                                                                                                                                                                                                                                                           |
|----------------------------------------------------------------------------------------------------------------------------------------------------------------------------------------------------------------------------------------------------------------------------------------------------------------------------------------------|------------------------------------------------------------------------------------------------------------------------------------------------------------------------------------------------------------------------------------------------------------------------------------------------------------------------------------------------------------------------------|
| Fully Contracted**                                                                                                                                                                                                                                                                                                                           | Area is fully contracted. Firm Transfers allowed within restricted area as per the hydraulic evaluation. New requests for Firm Transportation service will be held pending availability of Area capacity. For additional information refer to the Informational Postings on Customer Express, Project Area Receipt and Delivery Capacity Update. Last Updated: April 1, 2025 |
| Capacity within any portion of the NGTL System can become fully contracted at any time and without prior notice. NGTL encourages customers to review their future FT requirements to ensure their FT levels align with their expected flow requirements. New changes to the fully contracted stations list this month are identified in red. |                                                                                                                                                                                                                                                                                                                                                                              |