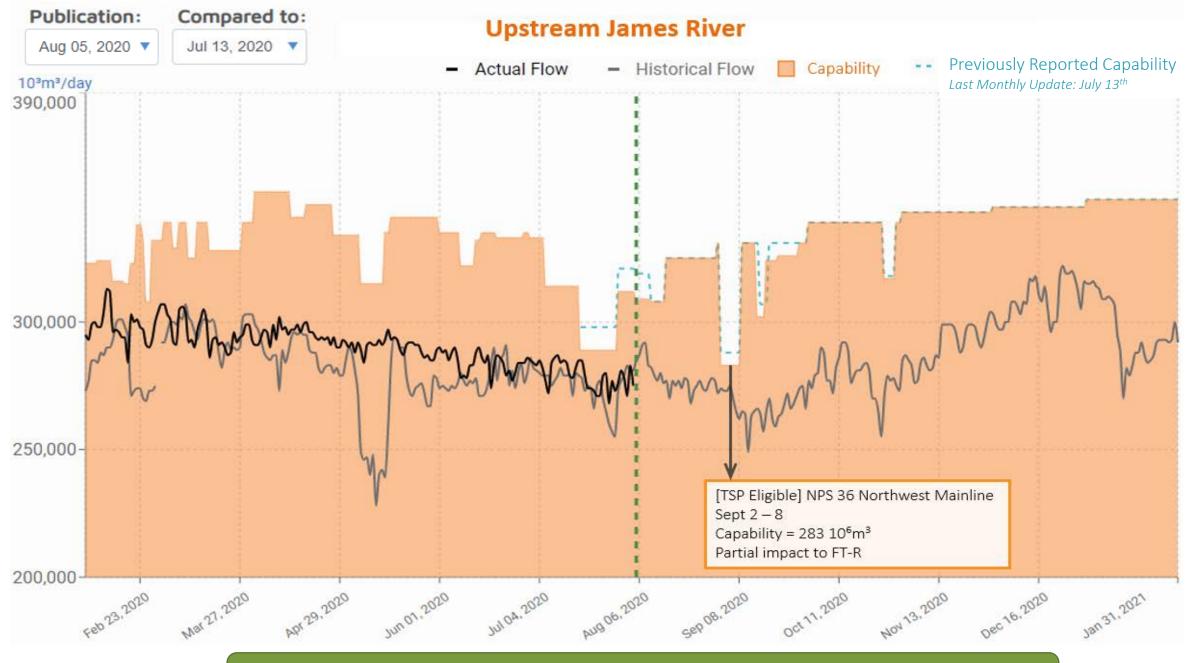

| NO           |  |
|--------------|--|
| impact to FT |  |

Potential

impact to FT

| Outage ID | Start        | End          | USJR Outage<br>Capability<br>(10 <sup>6</sup> m <sup>3</sup> /d) | USJR<br>Impact<br>(10 <sup>6</sup> m <sup>3</sup> /d) | Area Outage<br>Capability<br>(10 <sup>6</sup> m <sup>3</sup> /d) | Typical Outage<br>Area Flows<br>(10 <sup>6</sup> m <sup>3</sup> /d) | Location/Area                                                                                                                         | Outage Description                                                           |
|-----------|--------------|--------------|------------------------------------------------------------------|-------------------------------------------------------|------------------------------------------------------------------|---------------------------------------------------------------------|---------------------------------------------------------------------------------------------------------------------------------------|------------------------------------------------------------------------------|
| 15714477  | JUL 17, 2020 | AUG 07, 2020 | <mark>312</mark>                                                 | 12                                                    | N/A                                                              | <mark>270-305</mark>                                                | Potential impact to FT-R<br>USJR                                                                                                      | [TSP Eligible] Vetchland A1 - Compressor Station<br>Maintenance              |
| 15782671  | AUG 05, 2020 | AUG 14, 2020 | <mark>309</mark>                                                 | <mark>16</mark>                                       | <mark>170</mark>                                                 |                                                                     | Potential impact to FT-R<br>Segments 2, 3, 4, and partial<br>7 (Upstream of Gold Creek)                                               | [TSP Eligible] NPS 30 Grande Prairie Mainline Loop -<br>Pipeline Maintenance |
| 15714003  | AUG 10, 2020 | AUG 14, 2020 | 308                                                              | 17                                                    | N/A                                                              | <mark>270-305</mark>                                                | Potential impact to FT-R<br>USJR                                                                                                      | [TSP Eligible] Clearwater 1 and 5 - Compressor<br>Station Maintenance        |
| 15782796  | SEP 02, 2020 | SEP 08, 2020 | <mark>283</mark>                                                 | <mark>48</mark>                                       | 175                                                              | 170-220                                                             | Partial impact to FT-R<br>Segments 2, 3, 4, 5, and<br>partial 7 (Upstream of Berland<br>River)                                        | [TSP Eligible] NPS 36 Northwest Mainline - Pipeline<br>Maintenance           |
| 15777973  | SEP 14, 2020 | SEP 16, 2020 | <mark>302</mark>                                                 | 29                                                    | 265                                                              | 240-260                                                             | Potential impact to FT-R<br>Segments 2, 3, 4, 5, 7, partial<br>8 (Upstream of Wolf Lake),<br>and partial 9 (Upstream of<br>Lodgepole) | [TSP Eligible] Berland River - Compressor Station<br>Maintenance             |
| 15778057  | SEP 14, 2020 | SEP 20, 2020 | <mark>324</mark>                                                 | 7                                                     | <mark>180</mark>                                                 | 140-180                                                             | Potential impact to FT-R<br>Segments 2, 3, 4, and partial<br>7 (Upstream of Gold Creek)                                               | [TSP Eligible] Pipestone Creek - Compressor Station<br>Maintenance           |