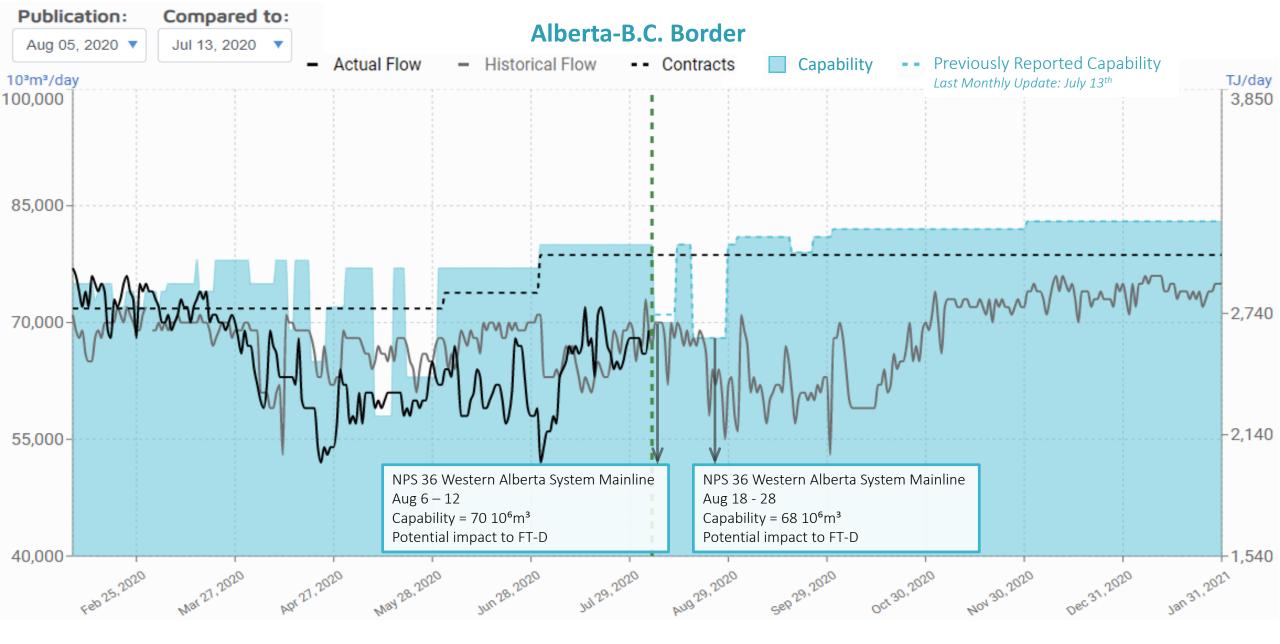

#### West Gate Delivery Area (WGAT) Foothills Zone 8 (FHBC)

No impact to FT Partial impact to FT

| Outage ID | Start        | End          | Capability/<br>Allowable<br>(10 <sup>6</sup> m <sup>3</sup> /day) | Impact<br>(10 <sup>6</sup> m³/d) | Service Allowable<br>Location/Area | Outage Description                                               |  |
|-----------|--------------|--------------|-------------------------------------------------------------------|----------------------------------|------------------------------------|------------------------------------------------------------------|--|
| 16659081  | AUG 06, 2020 | AUG 12, 2020 | <mark>70</mark>                                                   | <mark>10</mark>                  |                                    | NPS 36 Western Alberta System Mainline - Pipeline<br>Maintenance |  |
| 15782794  | AUG 18, 2020 | AUG 28, 2020 | 68                                                                |                                  |                                    | NPS 36 Western Alberta System Mainline - Pipeline<br>Maintenance |  |
| 16659086  | SEP 18, 2020 | SEP 24, 2020 | 79                                                                |                                  |                                    | NPS 42 Western Alberta System Mainline - Pipeline<br>Maintenance |  |