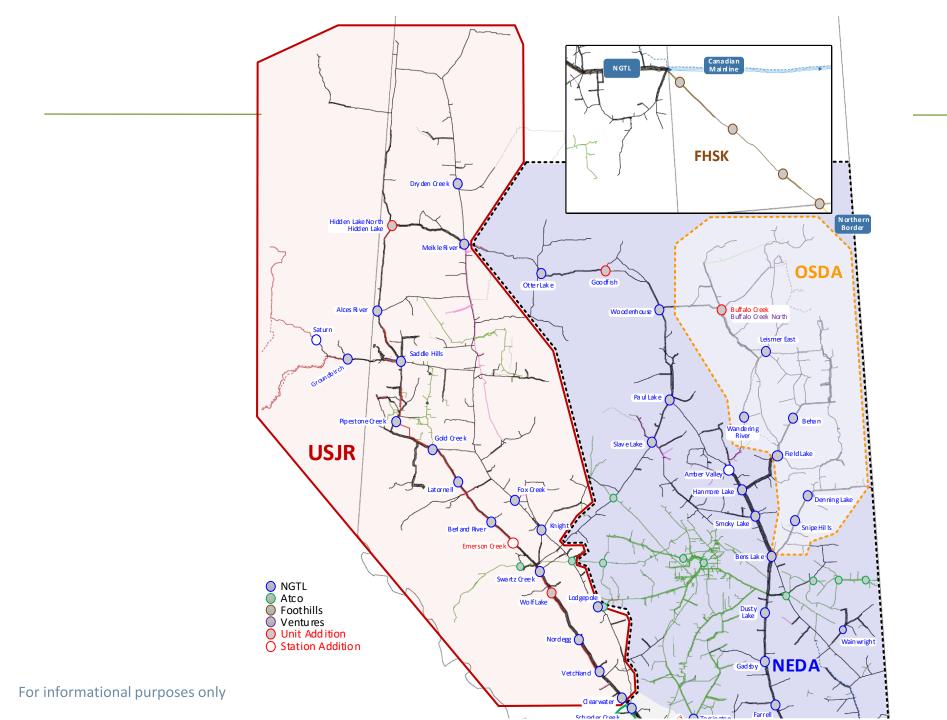

1. Review outages in Daily Operating Plan (DOP)

2. Upcoming enhancements to *mytccustomerexpress.com*: Bulletins

2020 Outage Review From DOP as of Wednesday, August 5

**Upstream James River Receipt Area (USJR)** 

| NO           |  |
|--------------|--|
| impact to FT |  |

Potential

impact to FT

| Outage ID | Start        | End          | USJR Outage<br>Capability<br>(10 <sup>6</sup> m <sup>3</sup> /d) | USJR<br>Impact<br>(10 <sup>6</sup> m <sup>3</sup> /d) | Area Outage<br>Capability<br>(10 <sup>6</sup> m <sup>3</sup> /d) | Typical Outage<br>Area Flows<br>(10 <sup>6</sup> m <sup>3</sup> /d) | Location/Area                                                                                                                         | Outage Description                                                           |
|-----------|--------------|--------------|------------------------------------------------------------------|-------------------------------------------------------|------------------------------------------------------------------|---------------------------------------------------------------------|---------------------------------------------------------------------------------------------------------------------------------------|------------------------------------------------------------------------------|
| 15714477  | JUL 17, 2020 | AUG 07, 2020 | <mark>312</mark>                                                 | 12                                                    | N/A                                                              | <mark>270-305</mark>                                                | Potential impact to FT-R<br>USJR                                                                                                      | [TSP Eligible] Vetchland A1 - Compressor Station<br>Maintenance              |
| 15782671  | AUG 05, 2020 | AUG 14, 2020 | <mark>309</mark>                                                 | <mark>16</mark>                                       | <mark>170</mark>                                                 |                                                                     | Potential impact to FT-R<br>Segments 2, 3, 4, and partial<br>7 (Upstream of Gold Creek)                                               | [TSP Eligible] NPS 30 Grande Prairie Mainline Loop -<br>Pipeline Maintenance |
| 15714003  | AUG 10, 2020 | AUG 14, 2020 | 308                                                              | 17                                                    | N/A                                                              | <mark>270-305</mark>                                                | Potential impact to FT-R<br>USJR                                                                                                      | [TSP Eligible] Clearwater 1 and 5 - Compressor<br>Station Maintenance        |
| 15782796  | SEP 02, 2020 | SEP 08, 2020 | <mark>283</mark>                                                 | <mark>48</mark>                                       | 175                                                              | 170-220                                                             | Partial impact to FT-R<br>Segments 2, 3, 4, 5, and<br>partial 7 (Upstream of Berland<br>River)                                        | [TSP Eligible] NPS 36 Northwest Mainline - Pipeline<br>Maintenance           |
| 15777973  | SEP 14, 2020 | SEP 16, 2020 | <mark>302</mark>                                                 | 29                                                    | 265                                                              | 240-260                                                             | Potential impact to FT-R<br>Segments 2, 3, 4, 5, 7, partial<br>8 (Upstream of Wolf Lake),<br>and partial 9 (Upstream of<br>Lodgepole) | [TSP Eligible] Berland River - Compressor Station<br>Maintenance             |
| 15778057  | SEP 14, 2020 | SEP 20, 2020 | <mark>324</mark>                                                 | 7                                                     | <mark>180</mark>                                                 | 140-180                                                             | Potential impact to FT-R<br>Segments 2, 3, 4, and partial<br>7 (Upstream of Gold Creek)                                               | [TSP Eligible] Pipestone Creek - Compressor Station<br>Maintenance           |