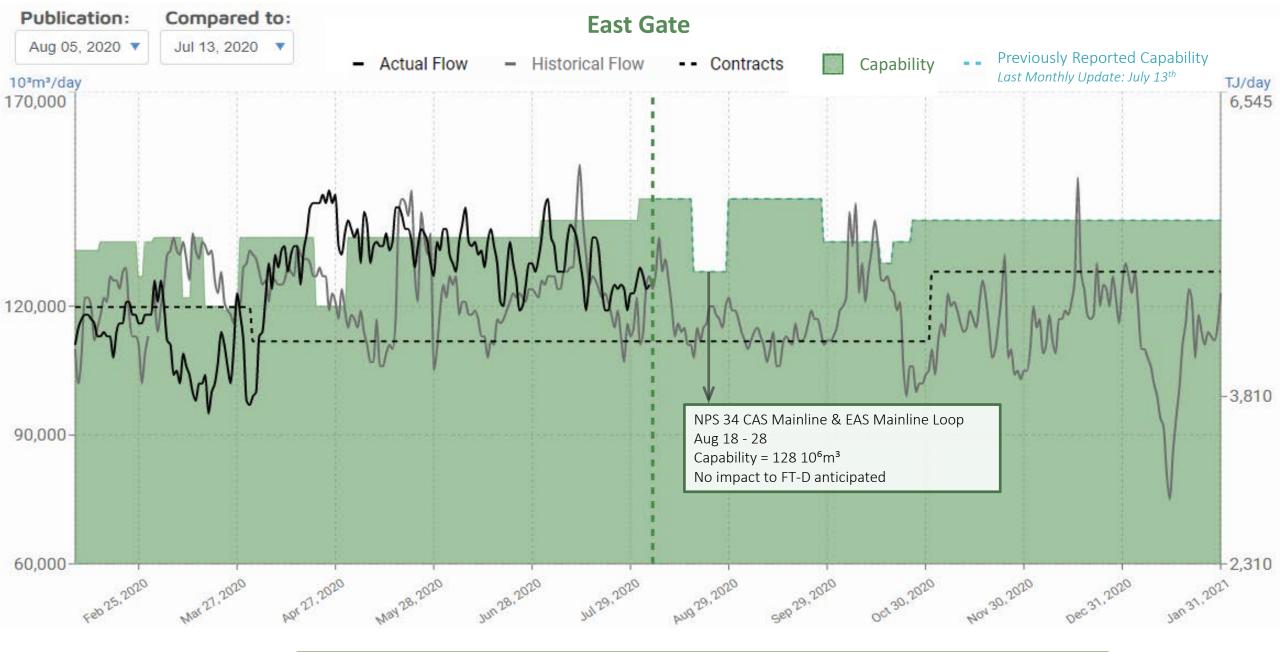

# There are currently no outages planned with potential impact isolated to just OSDA and NEDA

| Outage ID | Start        | End          | Capability/<br>Allowable<br>(10 <sup>6</sup> m <sup>3</sup> /day) | Impact<br>(10⁰m³/d) | Service Allowable Location/Area                                                                                           | Outage Description                                                    |
|-----------|--------------|--------------|-------------------------------------------------------------------|---------------------|---------------------------------------------------------------------------------------------------------------------------|-----------------------------------------------------------------------|
| 15782678  | AUG 18, 2020 | AUG 28, 2020 | 128                                                               | 17                  | No impact to FT-D anticipated: Empress/McNeill Borders<br>Segments 15, 16, 17, 18, 19, 20, partial 21, and partial 28     | NPS 34 CAS Mainline and EAS ML Loop -<br>Pipeline Maintenance         |
| 15862705  | SEP 28, 2020 | OCT 25, 2020 | 135                                                               | 5                   | No impact to FT-D anticipated: Empress/McNeill Borders<br>Segments 15, 16, 17, 18, 19, 20, 23, partial 21, and partial 28 | NPS 42 Central Alberta System Mainline Loop -<br>Pipeline Maintenance |
| 15695808  | OCT 16, 2020 | OCT 19, 2020 | 130                                                               | 10                  | No impact to FT-D anticipated: Empress/McNeill Borders<br>Segments 15, 16, 17, 18, 19, 20, 23, partial 21, and partial 28 | Beiseker - Compressor Station Modifications                           |