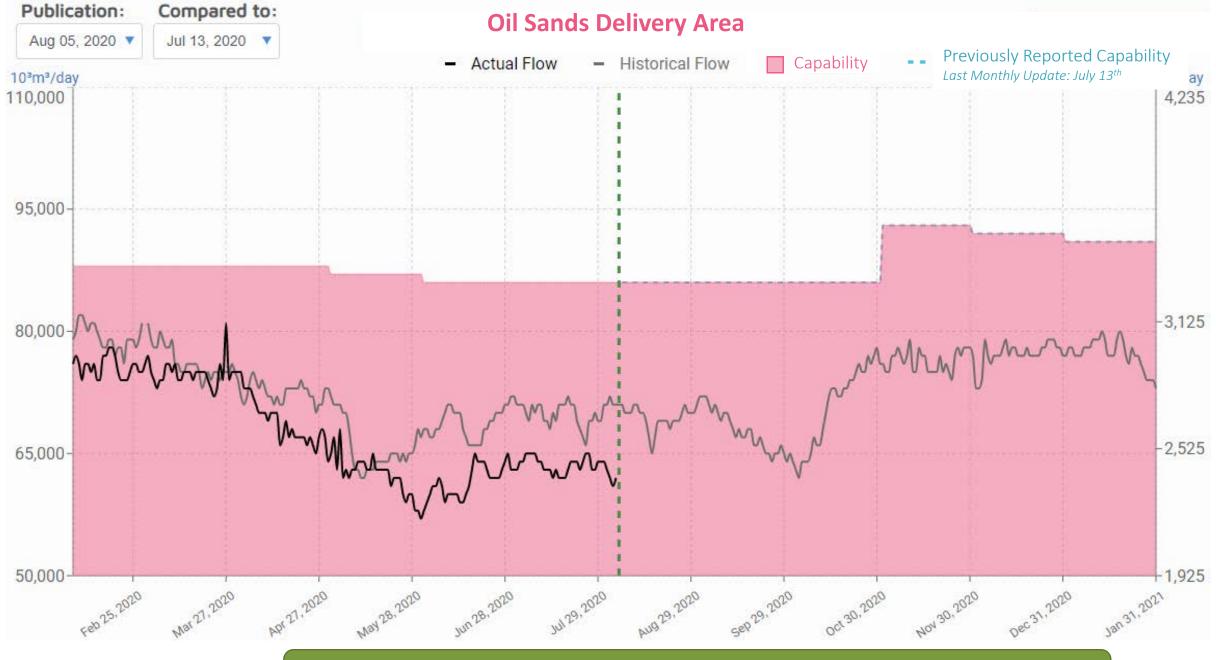

# There are currently no outages planned with potential impact isolated to just OSDA and NEDA

| Outage ID | Start        | End          | Capability/<br>Allowable<br>(10 <sup>6</sup> m <sup>3</sup> /day) | Impact<br>(10⁰m³/d) | Service Allowable Location/Area                                                                                           | Outage Description                                                    |
|-----------|--------------|--------------|-------------------------------------------------------------------|---------------------|---------------------------------------------------------------------------------------------------------------------------|-----------------------------------------------------------------------|
| 15782678  | AUG 18, 2020 | AUG 28, 2020 | 128                                                               | 17                  | No impact to FT-D anticipated: Empress/McNeill Borders<br>Segments 15, 16, 17, 18, 19, 20, partial 21, and partial 28     | NPS 34 CAS Mainline and EAS ML Loop -<br>Pipeline Maintenance         |
| 15862705  | SEP 28, 2020 | OCT 25, 2020 | 135                                                               | 5                   | No impact to FT-D anticipated: Empress/McNeill Borders<br>Segments 15, 16, 17, 18, 19, 20, 23, partial 21, and partial 28 | NPS 42 Central Alberta System Mainline Loop -<br>Pipeline Maintenance |
| 15695808  | OCT 16, 2020 | OCT 19, 2020 | 130                                                               | 10                  | No impact to FT-D anticipated: Empress/McNeill Borders<br>Segments 15, 16, 17, 18, 19, 20, 23, partial 21, and partial 28 | Beiseker - Compressor Station Modifications                           |