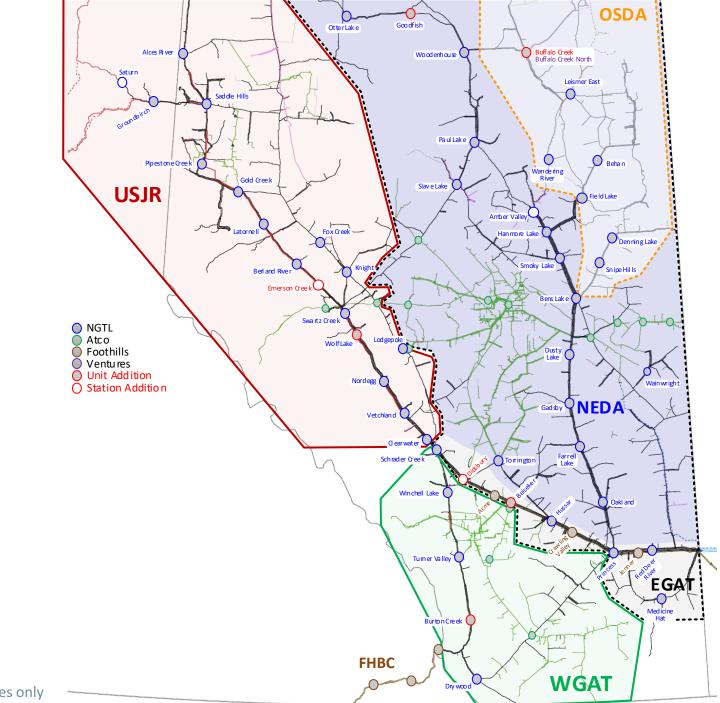

# There are currently no outages planned with potential impact isolated to just OSDA and NEDA

| Outage ID | Start        | End          | Capability/<br>Allowable<br>(10 <sup>6</sup> m <sup>3</sup> /day) | Impact<br>(10⁰m³/d) | Service Allowable Location/Area                                                                                           | Outage Description                                                    |
|-----------|--------------|--------------|-------------------------------------------------------------------|---------------------|---------------------------------------------------------------------------------------------------------------------------|-----------------------------------------------------------------------|
| 15782678  | AUG 18, 2020 | AUG 28, 2020 | 128                                                               | 17                  | No impact to FT-D anticipated: Empress/McNeill Borders<br>Segments 15, 16, 17, 18, 19, 20, partial 21, and partial 28     | NPS 34 CAS Mainline and EAS ML Loop -<br>Pipeline Maintenance         |
| 15862705  | SEP 28, 2020 | OCT 25, 2020 | 135                                                               | 5                   | No impact to FT-D anticipated: Empress/McNeill Borders<br>Segments 15, 16, 17, 18, 19, 20, 23, partial 21, and partial 28 | NPS 42 Central Alberta System Mainline Loop -<br>Pipeline Maintenance |
| 15695808  | OCT 16, 2020 | OCT 19, 2020 | 130                                                               | 10                  | No impact to FT-D anticipated: Empress/McNeill Borders<br>Segments 15, 16, 17, 18, 19, 20, 23, partial 21, and partial 28 | Beiseker - Compressor Station Modifications                           |

#### West Gate Delivery Area (WGAT) Foothills Zone 8 (FHBC)

No impact to FT Partial impact to FT

| Outage ID | Start        | End          | Capability/<br>Allowable<br>(10 <sup>6</sup> m <sup>3</sup> /day) | Impact<br>(10 <sup>6</sup> m³/d) | Service Allowable<br>Location/Area | Outage Description                                               |  |
|-----------|--------------|--------------|-------------------------------------------------------------------|----------------------------------|------------------------------------|------------------------------------------------------------------|--|
| 16659081  | AUG 06, 2020 | AUG 12, 2020 | <mark>70</mark>                                                   | <mark>10</mark>                  |                                    | NPS 36 Western Alberta System Mainline - Pipeline<br>Maintenance |  |
| 15782794  | AUG 18, 2020 | AUG 28, 2020 | 68                                                                |                                  |                                    | NPS 36 Western Alberta System Mainline - Pipeline<br>Maintenance |  |
| 16659086  | SEP 18, 2020 | SEP 24, 2020 | 79                                                                |                                  |                                    | NPS 42 Western Alberta System Mainline - Pipeline<br>Maintenance |  |