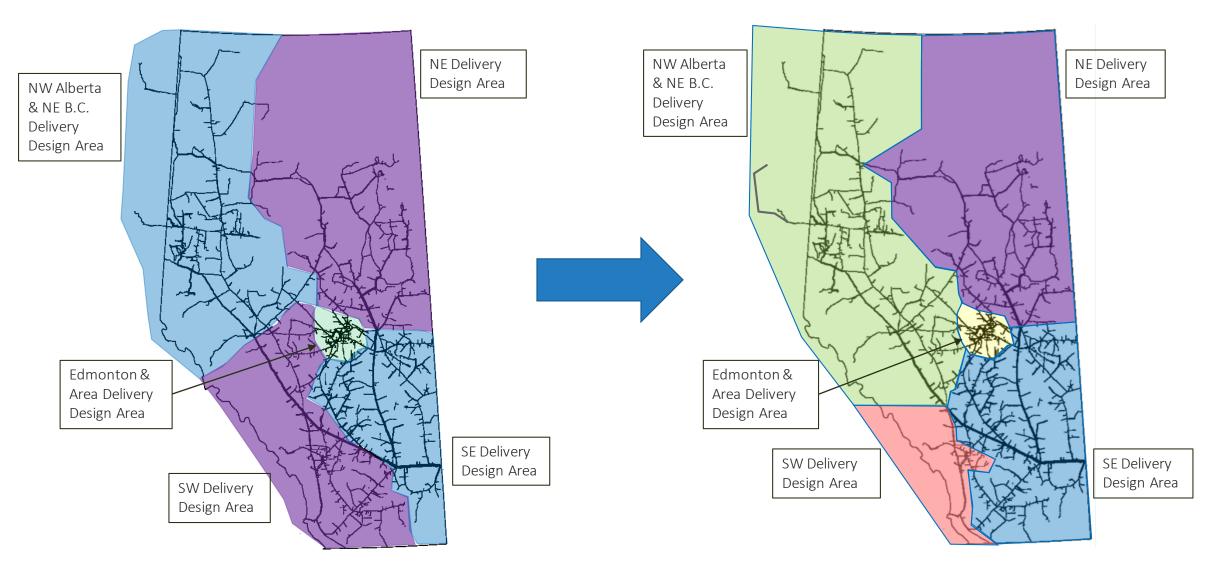

#### NE DDA Extended to Meikle

 Aligns with design area and hydraulic results, as any deliveries along the NCC will have an impact to the OSDA hydraulic capacity.

#### NW DDA Extended to Clearwater

- Better alignment with SD design areas gas supply begins to split between the WAML & EAML
- Maintain accountability for recent facility expansions

#### Clearer boundaries between the SW and SE DDAs

 Provide greater alignment to hydraulic impacts between EGAT and WGAT

#### SLAT re-assigned from the SW to SE DDA

 SLAT is supplied from EAML, therefore deliveries along the SLAT are tied to the SE DDA