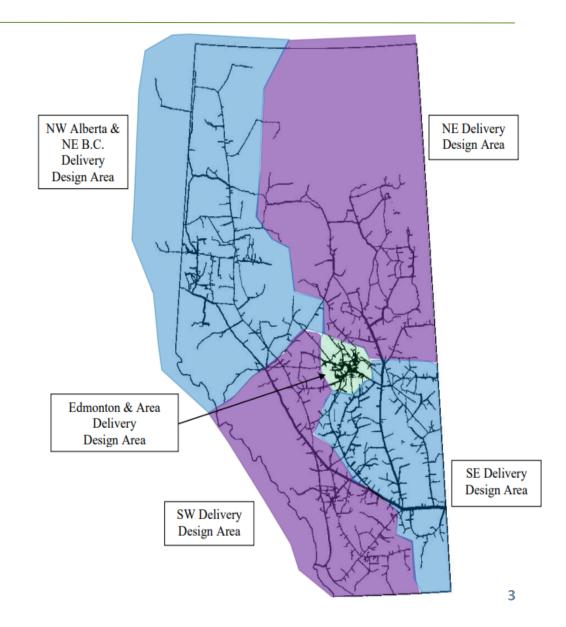

# **Design Areas for Delivery Services**

- For design purposes the NGTL System consists of five Delivery Design Areas (DDA)
  - Intended to group delivery points that share similar system delivery constraints together for contracting/tariff accountability reasons
  - Outlined in the Facilities Design Methodology Document http://www.tccustomerexpress.com/871.html
- Changes to DDA's may be required to ensure hydraulic modelling continues to reflect the system flow patterns
  - Last updated in 2015 the Cadotte River Lateral was updated from the NW to the NE DDA

# **NGTL** Delivery Design Area Boundary Change

- As specified in the Tariff, NGTL is providing six (6) months notice for a Delivery Design Area amendment
- Purpose is to better align and update the Delivery Design Areas to hydraulic characteristics and delivery constraints upon sufficient capacity of the 2021 System Expansion targeted for April 2022