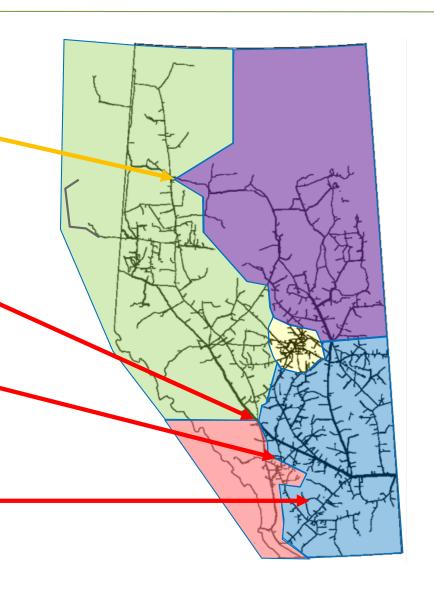

#### NE DDA Extended to Meikle

 Aligns with design area and hydraulic results, as any deliveries along the NCC will have an impact to the OSDA hydraulic capacity.

#### NW DDA Extended to Clearwater

- Better alignment with SD design areas gas supply begins to split between the WAML & EAML
- Maintain accountability for recent facility expansions

#### Clearer boundaries between the SW and SE DDAs

 Provide greater alignment to hydraulic impacts between EGAT and WGAT

#### SLAT re-assigned from the SW to SE DDA

 SLAT is supplied from EAML, therefore deliveries along the SLAT are tied to the SE DDA